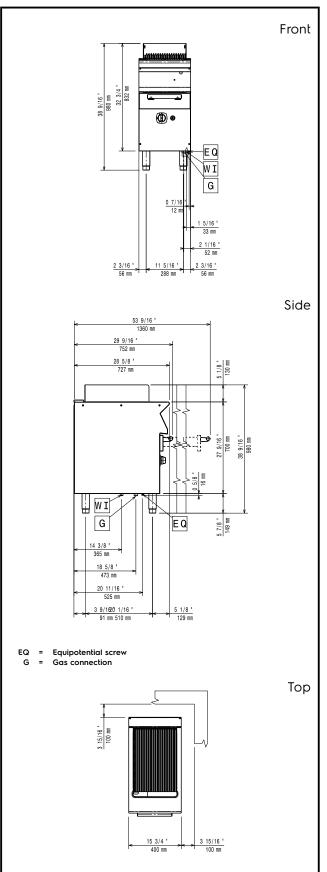

### Key Information:

Cooking surface width: Cooking surface depth: Net weight: Shipping weight: Shipping height: Shipping width: Shipping depth: Shipping volume:

478 mm 40 kg 58 kg 1180 mm 460 mm 810 mm 0.44 m<sup>3</sup>

316 mm

If appliance is set up or next to or against temperature sensitive furniture or similar, a safety gap of approximately 150 mm should be maintained or some form of heat insulation fitted.

Certification group: N7